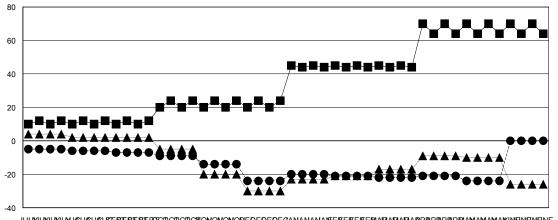

## GOALS AND ACTUAL MEMBERS CUMULATIVE

| - 🔳 - | MEMBER GROWTH NET GOAL |  |
|-------|------------------------|--|
|       |                        |  |

- ■ MEMBER GROWTH ACTUAL
- ▲ LAST YEAR MEMBERSHIP ACTUAL

## District 109 A

Results as of: 5/31/2020

| GMT: | LOCATION ICELAND | GMT CA |
|------|------------------|--------|
|      |                  |        |

|               | Club          | s           |               |               | Men                   | nbers                   |                                                    |
|---------------|---------------|-------------|---------------|---------------|-----------------------|-------------------------|----------------------------------------------------|
|               | RESULTS FOR   | R 2019-2020 |               |               | RESULTS F             | OR 2019-2020            |                                                    |
| QUARTER       | NEW CLUB GOAL | NEW CLUBS   | DROPPED CLUBS | QUARTER MEMB  | ER GROWTH NET<br>GOAL | MEMBER GROWTH<br>ACTUAL | DROPPED<br>MEMBERS ACTUAL<br>(including transfers) |
| JULY/AUG/SEPT | 0             | 0           | 0             | JULY/AUG/SEPT | 11                    | 24                      | 52                                                 |
| OCT/NOV/DEC   | 0             | 0           | 0             | OCT/NOV/DEC   | 11                    | 44                      | 104                                                |
| JAN/FEB/MAR   | 1             | 0           | 0             | JAN/FEB/MAR   | 23                    | 64                      | 48                                                 |
| APR/MAY/JUNE  | 1             | 0           | 0             | APR/MAY/JUNE  | 23                    | 16                      | 24                                                 |