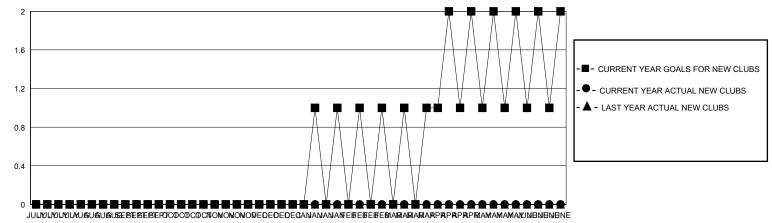

## GOALS AND ACTUAL NEW CLUBS CUMULATIVE

## District 109 A

Results as of: 5/31/2020

| GMT: | LOCATION ICELAND | GMT CA |
|------|------------------|--------|
|      |                  |        |

|               | Club          | s           |               |               | Men                   | nbers                   |                                                    |
|---------------|---------------|-------------|---------------|---------------|-----------------------|-------------------------|----------------------------------------------------|
|               | RESULTS FOR   | R 2019-2020 |               |               | RESULTS F             | OR 2019-2020            |                                                    |
| QUARTER       | NEW CLUB GOAL | NEW CLUBS   | DROPPED CLUBS | QUARTER MEMB  | ER GROWTH NET<br>GOAL | MEMBER GROWTH<br>ACTUAL | DROPPED<br>MEMBERS ACTUAL<br>(including transfers) |
| JULY/AUG/SEPT | 0             | 0           | 0             | JULY/AUG/SEPT | 11                    | 24                      | 52                                                 |
| OCT/NOV/DEC   | 0             | 0           | 0             | OCT/NOV/DEC   | 11                    | 44                      | 104                                                |
| JAN/FEB/MAR   | 1             | 0           | 0             | JAN/FEB/MAR   | 23                    | 64                      | 48                                                 |
| APR/MAY/JUNE  | 1             | 0           | 0             | APR/MAY/JUNE  | 23                    | 16                      | 24                                                 |